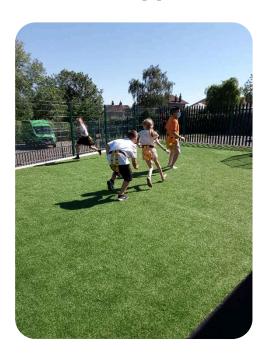

Our focus is on social interaction and encouraging teamwork. Creator Club is a great place to show their creative side, make friends and have fun, but also feel part of the club by choosing the activities that are run.