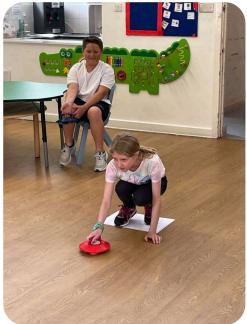

Our focus is on social interaction and encouraging teamwork. Creator Club is a great place to show their creative side, make friends and have fun, but also feel part of the club by choosing the activities that are run.