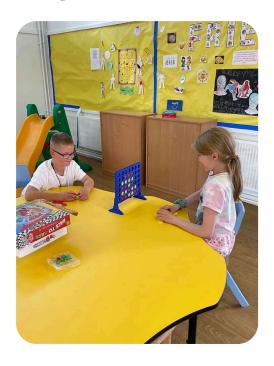

Our focus is on social interaction and encouraging teamwork. Creator Club is a great place to show their creative side, make friends and have fun, but also feel part of the club by choosing the activities that are run.